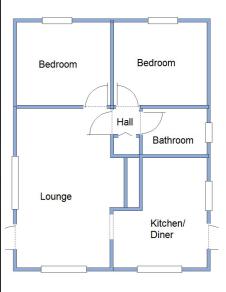

#### 2-Bedroom Park Home - approx 26' x 20'

Accommodation & approximate room dimensions:

- Stately Blenheim 1979
- Lounge: approx 16'4" x 9'6" Door to garden.
- Kitchen/Diner: approx 11'2" x 9'6". Modern fitted kitchen with range of floor and wall cupboards & larder unit. Plumbing for washing machine. Space for tall fridge/freezer. Wall mounted combination gas boiler (installed 2019). Door to side porch.
- Bedroom 1: approx 9'6" x 8'4". Built-in wardrobes.
- Bedroom 2: approx 9'6" x 8'4".
- Bathroom: Modern white suite comprising panelled bath with mixer tap with shower attachment, vanity wash basin & WC.
- PVCu Double-Glazing
- Gas Central Heating (System untested)
- Private garden with Metal Shed
- Parking
- Age restriction 50 plus Pets considered
- Popular Residential Park with active club house & adjacent to wooded walks.