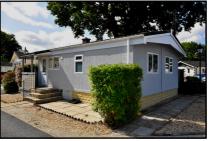

### 85b The Copse, Oaktree Park, St Leonards, Ringwood. BH24 2RH

Well Presented Park Home on Pet Friendly Park

This drawing has been prepared for diagrammatic purpose only. Not to scale

#### 2-Bedroom Park Home - approx 26' x 20'

Accommodation & approximate room dimensions:

- Stately Blenheim 1979
- Lounge: approx 16'4" x 9'6" Door to garden.
- Kitchen/Diner: approx 11'2" x 9'6". Modern fitted kitchen with range of floor and wall cupboards & larder unit. Plumbing for washing machine. Space for tall fridge/freezer. Wall mounted combination gas boiler (installed 2019). Door to side porch.
- Bedroom 1: approx 9'6" x 8'4". Built-in wardrobes.
- Bedroom 2: approx 9'6" x 8'4".
- Bathroom: Modern white suite comprising panelled bath with mixer tap with shower attachment, vanity wash basin & WC.
- PVCu Double-Glazing
- Gas Central Heating (System untested)
- Private garden with Metal Shed
- Parking
- Age restriction 50 plus Pets considered
- Popular Residential Park with active club house & adjacent to wooded walks.