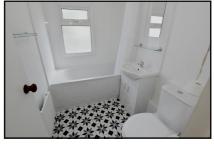

#### 2-Bedroom Park Home - approx 26' x 20'

Accommodation & approximate room dimensions:

- Stately Blenheim 1979
- Lounge: approx 16'4" x 9'6" Door to garden.
- Kitchen/Diner: approx 11'2" x 9'6". Modern fitted kitchen with range of floor and wall cupboards & larder unit. Plumbing for washing machine. Space for tall fridge/freezer. Wall mounted combination gas boiler (installed 2019). Door to side porch.
- Bedroom 1: approx 9'6" x 8'4". Built-in wardrobes.
- Bedroom 2: approx 9'6" x 8'4".
- Bathroom: Modern white suite comprising panelled bath with mixer tap with shower attachment, vanity wash basin & WC.
- PVCu Double-Glazing
- Gas Central Heating (System untested)
- Private garden with Metal Shed
- Parking
- Age restriction 50 plus Pets considered
- Popular Residential Park with active club house & adjacent to wooded walks.

## **Modern Kitchen & Bathroom**

**rightmove**.co.uk

ber one property website

Pitch Fee: approx £189.14 per month Subject to Annual Review Council TaxBand: 'A' Tenure: 1983 Mobile Homes Act Agreement