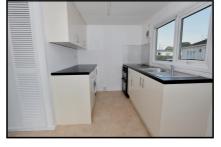

#### 2-Bedroom Park Home - approx 26' x 20'

Accommodation & approximate room dimensions:

- Stately Blenheim 1979
- Lounge: approx 16'4" x 9'6" Door to garden.
- Kitchen/Diner: approx 11'2" x 9'6". Modern fitted kitchen with range of floor and wall cupboards & larder unit. Plumbing for washing machine. Space for tall fridge/freezer. Wall mounted combination gas boiler (installed 2019). Door to side porch.
- Bedroom 1: approx 9'6" x 8'4". Built-in wardrobes.
- Bedroom 2: approx 9'6" x 8'4".
- Bathroom: Modern white suite comprising panelled bath with mixer tap with shower attachment, vanity wash basin & WC.
- PVCu Double-Glazing
- Gas Central Heating (System untested)
- Private garden with Metal Shed
- Parking
- Age restriction 50 plus Pets considered
- Popular Residential Park with active club house & adjacent to wooded walks.

## **Modern Kitchen & Bathroom**

**rightmove**.co.uk

ber one property website

Pitch Fee: approx £189.14 per month Subject to Annual Review Council TaxBand: 'A' Tenure: 1983 Mobile Homes Act Agreement