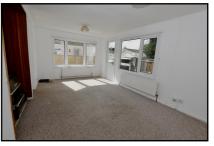

#### 2-Bedroom Park Home - approx 26' x 20'

Accommodation & approximate room dimensions:

- Stately Blenheim 1979
- Lounge: approx 16'4" x 9'6" Door to garden.
- Kitchen/Diner: approx 11'2" x 9'6". Modern fitted kitchen with range of floor and wall cupboards & larder unit. Plumbing for washing machine. Space for tall fridge/freezer. Wall mounted combination gas boiler (installed 2019). Door to side porch.
- Bedroom 1: approx 9'6" x 8'4". Built-in wardrobes.
- Bedroom 2: approx 9'6" x 8'4".
- Bathroom: Modern white suite comprising panelled bath with mixer tap with shower attachment, vanity wash basin & WC.
- PVCu Double-Glazing
- Gas Central Heating (System untested)
- Private garden with Metal Shed
- Parking
- Age restriction 50 plus Pets considered
- Popular Residential Park with active club house & adjacent to wooded walks.