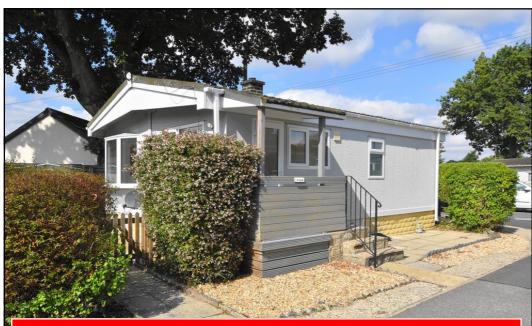

### 85b The Copse, Oaktree Park, St Leonards, Ringwood. BH24 2RH

Well Presented Park Home on Pet Friendly Park

This drawing has been prepared for diagrammatic purpose only. Not to scale

#### 2-Bedroom Park Home - approx 26' x 20'

Accommodation & approximate room dimensions:

- Stately Blenheim 1979
- Lounge: approx 16'4" x 9'6" Door to garden.
- Kitchen/Diner: approx 11'2" x 9'6". Modern fitted kitchen with range of floor and wall cupboards & larder unit. Plumbing for washing machine. Space for tall fridge/freezer. Wall mounted combination gas boiler (installed 2019). Door to side porch.
- Bedroom 1: approx 9'6" x 8'4". Built-in wardrobes.
- Bedroom 2: approx 9'6" x 8'4".
- Bathroom: Modern white suite comprising panelled bath with mixer tap with shower attachment, vanity wash basin & WC.
- PVCu Double-Glazing
- Gas Central Heating (System untested)
- Private garden with Metal Shed
- Parking
- Age restriction 50 plus Pets considered
- Popular Residential Park with active club house & adjacent to wooded walks.